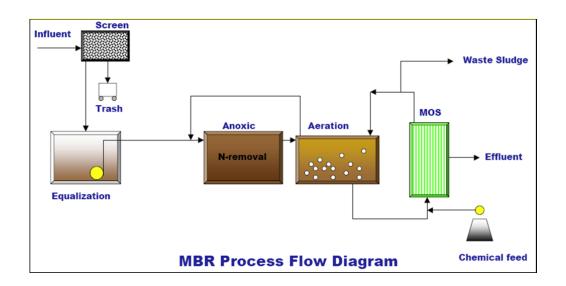

#### Sewage Treatment Plant

Sewage Generation: 53 KLD Total 2 STP's Capacity: 40 KLD Technology Used: MBR Techonology