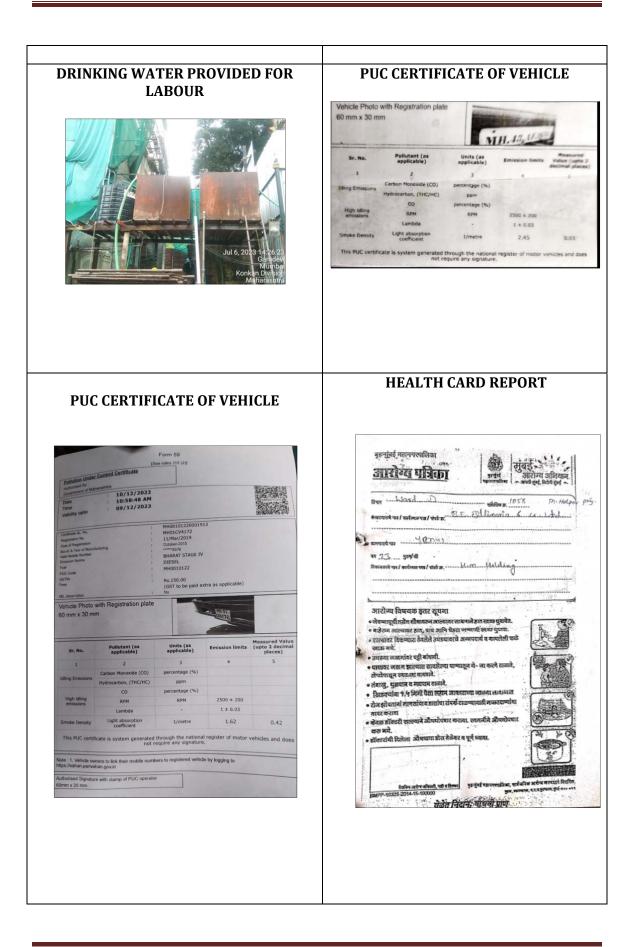

| (iii)  | Any hazardous waste generated<br>during construction phase should<br>be disposed of as per applicable<br>rules and norms with necessary<br>approvals of the Maharashtra<br>Pollution Control Board.                                                                                       | No hazardous waste generated during<br>construction and operation phase. As it is<br>Residential project.<br>However, the disposal of the same shall be done<br>as per CPCB /MPCB norms applicable to<br>hazardous waste.          |
|--------|-------------------------------------------------------------------------------------------------------------------------------------------------------------------------------------------------------------------------------------------------------------------------------------------|------------------------------------------------------------------------------------------------------------------------------------------------------------------------------------------------------------------------------------|
| (iv)   | Adequate drinking water and<br>sanitary facilities should be<br>provided for construction workers<br>at the site. Provision should be<br>made for mobile toilets. The safe<br>disposal of wastewater and solid<br>wastes generated during the<br>construction phase should be<br>ensured. | Adequate drinking water and sanitary facilities<br>is provided to workers.<br>The waste generated from the labour is mostly<br>household waste, which is collected and<br>disposed in Municipal Solid Waste Management<br>Facility |
| (v)    | Arrangement shall be made that<br>waste water and storm water do<br>not get mixed.                                                                                                                                                                                                        | The Storm water drains and sewer lines are<br>separately provided on site. This arrangement<br>shall ensure that storm water and sewage will<br>not mix.                                                                           |
| (vi)   | Water demand during construction<br>should be reduced by use of pre-<br>mixed concrete, curing agents and<br>other best practices.                                                                                                                                                        | Complying the same by use of pre-mixed<br>concrete, curing agents and other best practices<br>in NBC                                                                                                                               |
| (vii)  | The ground water level and its<br>quality should be monitored<br>regularly in consultation with<br>Ground Water Authority.                                                                                                                                                                | The drinking water quality will be monitored<br>through MoEF recognized laboratory.<br>Monitoring reports are attached.<br>We are not using ground water for<br>construction purpose as well as operational<br>phase.              |
| (viii) | Permission to draw ground water<br>for construction of basement if any<br>shall be obtained from the<br>competent Authority prior to<br>construction/operation of the<br>project,                                                                                                         | We are not using ground water in the project.                                                                                                                                                                                      |
| (ix)   | Fixtures for showers, toilet flushing<br>and drinking should be of low flow<br>either by use of aerators or<br>pressure reducing devices or<br>sensor based control.                                                                                                                      | Water efficient sanitary fixtures will be provided for completed buildings.                                                                                                                                                        |
| (x)    | The Energy Conservation Building code shall be strictly adhered to.                                                                                                                                                                                                                       | We agree                                                                                                                                                                                                                           |